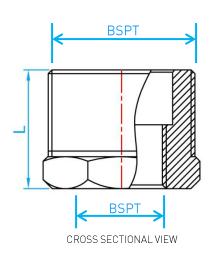

## REDUCING BUSH

COMPLY WITH BSEN1254-2:1998 AS/NZS 4020:2018

| DIMENSIONS   |                |           |             |         |
|--------------|----------------|-----------|-------------|---------|
| SKU          | SIZE<br>(inch) | L<br>(mm) | WEIGHT (kg) | PCS/CTN |
| SS304RB01506 | ½"× ½"         | 22        | 0.0360      | 1200    |
| SS304RB01508 | ½"×1/4"        | 22        | 0.0347      | 1200    |
| SS304RB01510 | ½"× 3/8"       | 22        | 0.0341      | 1200    |
| SS304RB02015 | 3/4" × 1/2"    | 26        | 0.0482      | 600     |
| SS304RB02515 | 1"× ½"         | 27        | 0.0836      | 400     |
| SS304RB02520 | 1"× ¾"         | 27        | 0.0702      | 400     |
| SS304RB03515 | 13/4"× 1/2"    | 30        | 0.1285      | 200     |
| SS304RB03520 | 13/4"× 3/4"    | 30        | 0.1388      | 200     |
| SS304RB03525 | 1¾"×1"         | 30        | 0.1088      | 200     |
| SS304RB04215 | 1½"× ½"        | 31        | 0.1726      | 150     |
| SS304RB04220 | 1½"× ¾"        | 31        | 0.1754      | 150     |
| SS304RB04225 | 1½"×1"         | 31        | 0.1749      | 150     |
| SS304RB04235 | 1½"×1¾"        | 31        | 0.1203      | 150     |
| SS304RB05015 | 2"× ½"         | 33        | 0.2455      | 96      |
| SS304RB05020 | 2"× ¾"         | 33        | 0.2530      | 96      |
| SS304RB05025 | 2"× 1"         | 33        | 0.2462      | 96      |
| SS304RB05035 | 2"×13/4"       | 33        | 0.2610      | 96      |
| SS304RB05042 | 2"×1½"         | 33        | 0.2276      | 96      |
| SS304RB06525 | 2½"×1"         | 41        | 0.4917      | 60      |
| SS304RB06535 | 2½"×1¾"        | 39        | 0.6000      | 60      |
| SS304RB06542 | 2½"×1½"        | 39        | 0.5670      | 60      |
| SS304RB06550 | 2½"× 2"        | 39        | 0.4377      | 60      |
| SS304RB08042 | 3"×1½"         | 44        | 0.8610      | 33      |
| SS304RB08050 | 3"× 2"         | 44        | 0.7290      | 33      |
| SS304RB08065 | 3"×2½"         | 44        | 0.5493      | 33      |
| SS304RB10042 | 4" X 1½"       | 50        | 1.6230      | 18      |
| SS304RB10050 | 4"×2"          | 48        | 1.0330      | 18      |
| SS304RB10065 | 4"×2½"         | 48        | 1.0180      | 18      |
| SS304RB10080 | 4"×3"          | 48        | 1.0950      | 18      |