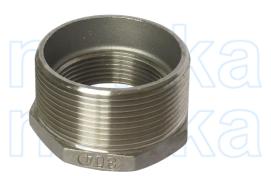

## REDUCING BUSH

COMPLY WITH BSEN1254-2:1998 AS/NZS 4020:2018

| DIMENSIONS   |                |           |             |         |
|--------------|----------------|-----------|-------------|---------|
| SKU          | SIZE<br>(inch) | L<br>(mm) | WEIGHT (kg) | PCS/CTN |
| SS304RB01506 | ½"× ½"         | 22        | 0.0360      | 1200    |
| SS304RB01508 | ½"×1/4"        | 22        | 0.0347      | 1200    |
| SS304RB01510 | ½"× 3/8"       | 22        | 0.0341      | 1200    |
| SS304RB02015 | 3/4" × 1/2"    | 26        | 0.0482      | 600     |
| SS304RB02515 | 1"× ½"         | 27        | 0.0836      | 400     |
| SS304RB02520 | 1"× ¾"         | 27        | 0.0702      | 400     |
| SS304RB03515 | 13/4"× 1/2"    | 30        | 0.1285      | 200     |
| SS304RB03520 | 13/4"× 3/4"    | 30        | 0.1388      | 200     |
| SS304RB03525 | 1¾"×1"         | 30        | 0.1088      | 200     |
| SS304RB04215 | 1½"× ½"        | 31        | 0.1726      | 150     |
| SS304RB04220 | 1½"× ¾"        | 31        | 0.1754      | 150     |
| SS304RB04225 | 1½"×1"         | 31        | 0.1749      | 150     |
| SS304RB04235 | 1½"×1¾"        | 31        | 0.1203      | 150     |
| SS304RB05015 | 2"× ½"         | 33        | 0.2455      | 96      |
| SS304RB05020 | 2"× ¾"         | 33        | 0.2530      | 96      |
| SS304RB05025 | 2"× 1"         | 33        | 0.2462      | 96      |
| SS304RB05035 | 2"×13/4"       | 33        | 0.2610      | 96      |
| SS304RB05042 | 2"×1½"         | 33        | 0.2276      | 96      |
| SS304RB06525 | 2½"×1"         | 41        | 0.4917      | 60      |
| SS304RB06535 | 2½"×1¾"        | 39        | 0.6000      | 60      |
| SS304RB06542 | 2½"×1½"        | 39        | 0.5670      | 60      |
| SS304RB06550 | 2½"× 2"        | 39        | 0.4377      | 60      |
| SS304RB08042 | 3"×1½"         | 44        | 0.8610      | 33      |
| SS304RB08050 | 3"× 2"         | 44        | 0.7290      | 33      |
| SS304RB08065 | 3"×2½"         | 44        | 0.5493      | 33      |
| SS304RB10042 | 4" X 1½"       | 50        | 1.6230      | 18      |
| SS304RB10050 | 4"×2"          | 48        | 1.0330      | 18      |
| SS304RB10065 | 4"×2½"         | 48        | 1.0180      | 18      |
| SS304RB10080 | 4"×3"          | 48        | 1.0950      | 18      |